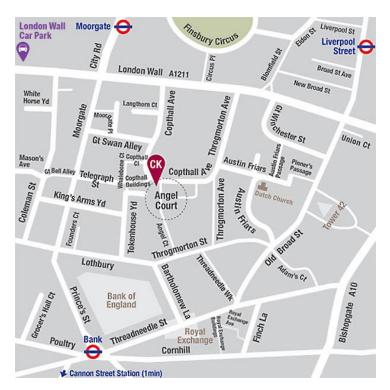

# How to find us

### **Corbett Keeling Ltd**

5th Floor 8 Angel Court Copthall Avenue London EC2R 7HP

Our offices are centrally located in the City of London, within walking distance of Bank, Moorgate, Liverpool Street and Cannon Street stations.

Taxis can approach our office from London Wall down Copthall Avenue.

#### Bank

DLR and London Underground Waterloo & City, Central, and Northern Lines 4 minute walk

### Moorgate

National Rail and London Underground Circle, Hammersmith & City and Metropolitan Lines. The Elizabeth line is also accessible from Moorgate. **5 minute walk** 

# **Liverpool Street**

National Rail and London Underground Central, Circle, Hammersmith & City, Metropolitan and Elizabeth Lines 7 minute walk

#### **Cannon Street**

National Rail and London Underground District and Circle Lines 8 minute walk

## London Wall Car Park

London Wall car park is entered by car from London Wall about 200 yards west of Moorgate on the north side of London wall but there is also a pedestrian exit nearer our office near the junction of Moorgate and London Wall.